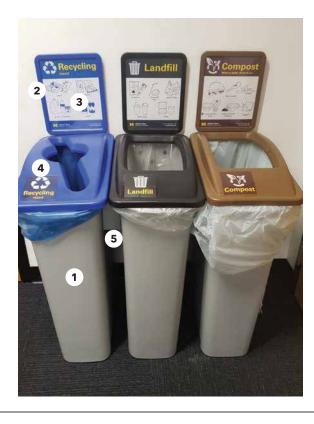

### **Basic Bins**

The default bin across campus.

#### Bin (1)

**Busch Systems Waste** Watcher, predrilled for connector.

#### Sign Holder (2)

Plastic piece that attaches to the back of the bin.

#### Plastic Film (3)

Thin plastic film protects each paper sign.

#### Lid (4)

Plastic lid that comes with a sticker label.

#### Connector (5)

The piece that holds two bins together.