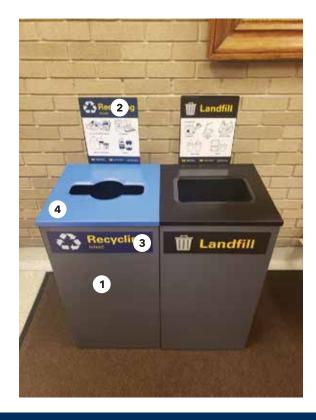

## **Designer Bins**

Placed in main entrances and high-profile spaces.

#### Bin (1)

Busch Systems Spectrum Bin.

Note: designer compost bin lids (not pictured) are black instead of brown due to lack of availability from the manufacturer.

#### Magnetic Sign (2)

A sign with magnets that affixes to the back of the bin.

#### Magnetic Label (3)

A label that affixes to the front of the bin.

#### Lid (4)

Metal lid with no label.